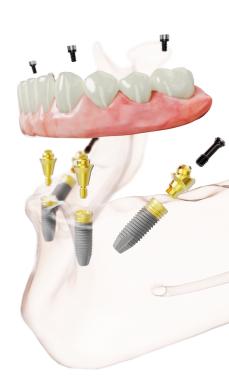

## COURSE OBJECTIVES

The following topics are covered in this 4-day full-arch live surgery residency:

- · Patient assessment & treatment planning
- Anatomy related to full-arch surgery
- Local anaesthesia techniques
- · Effective flap reflection
- Surgical efficiency
- All-on-4® techniques (standard to complex)
- Trans-sinus implants
- Palatal approach implants

- Pterygoid implants
- · Soft tissue management
- Prevention & management of complications
- iMetric | iCam scanning
- Intra-oral scanning
- 3D printing & processing a full arch provisional restoration
- Immediate loading